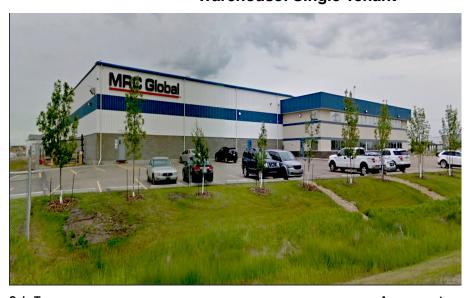

#### Vendor

MRC Global (Canada) Ltd Director: Ann Garnett 2300, 1301 McKinney St, Houston TX 77010

# **Improvements Description**

Metal cladding construction. Demised into 10,900 SF office & 131,030 warehouse. Large boardroom, training centre, 2 kitchens & 2 break rooms. 27 FT ceiling ht at eaves. 7 washrooms. OH grade & dock doors. 1-5 ton & 2-2 ton bridge cranes.

# Site Improvements

Paved parking, 149 stalls. Fenced & graveled yard.